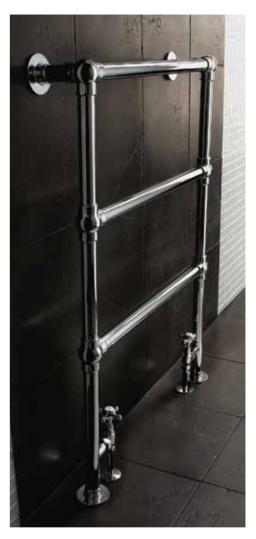

Lund wall radiator 685mm\* h685 w685 d130mm 576 BTU Available in Chrome

Lund wall radiator 475mm\* (not shown) h750 w475 d105mm 907 BTU Available in Chrome