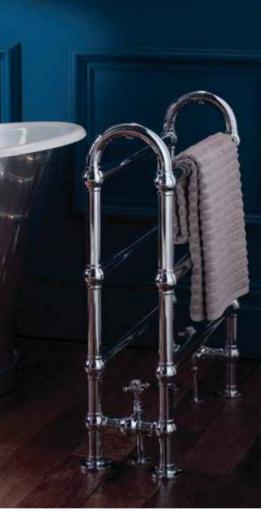

Lund floor radiator\* h952 w686 d130mm 859 BTU Available in Chrome

Traditional Chrome radiator valves (pair) Available in Chrome

Pitea heated clothes horse\* h780 w685 d230mm 2007 BTU Available in Chrome