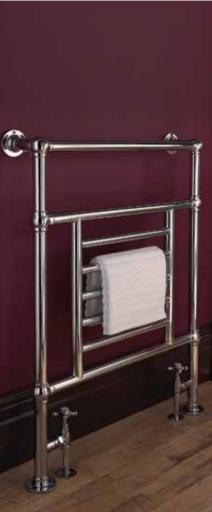

Lund floor radiator\* h952 w686 d130mm 859 BTU Available in Chrome

Traditional Chrome radiator valves (pair) Available in Chrome

Pitea heated clothes horse\* h780 w685 d230mm 2007 BTU Available in Chrome