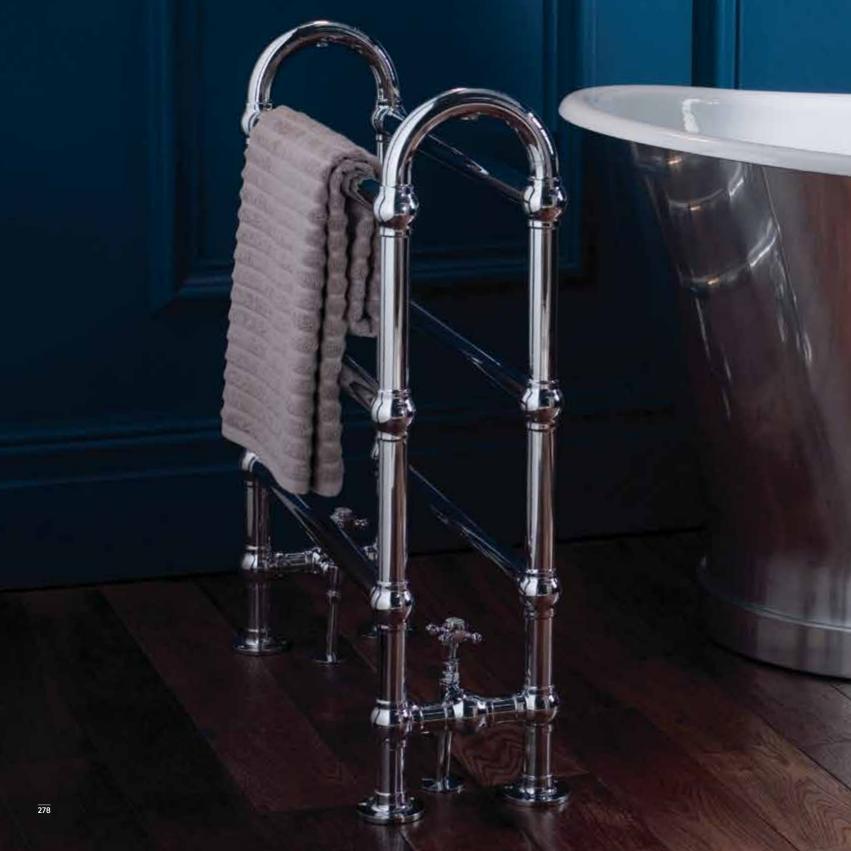

Lund floor radiator\* h952 w686 d130mm 859 BTU Available in Chrome

Traditional Chrome radiator valves (pair) Available in Chrome

Pitea heated clothes horse\* h780 w685 d230mm 2007 BTU Available in Chrome