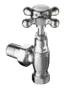

Lund floor radiator\* h952 w686 d130mm 859 BTU Available in Chrome

Traditional Chrome radiator valves (pair) Available in Chrome

Pitea heated clothes horse\* h780 w685 d230mm 2007 BTU Available in Chrome