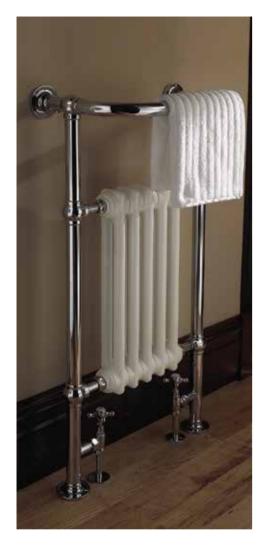

Lund floor radiator\* h952 w686 d130mm 859 BTU Available in Chrome

Traditional Chrome radiator valves (pair) Available in Chrome

Pitea heated clothes horse\* h780 w685 d230mm 2007 BTU Available in Chrome