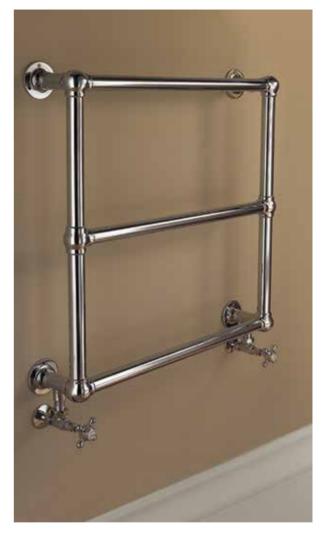

Lund wall radiator 685mm\* h685 w685 d130mm 576 BTU Available in Chrome

Lund wall radiator 475mm\* (not shown) h750 w475 d105mm 907 BTU Available in Chrome