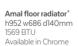

Lund wall radiator 685mm\* h685 w685 d130mm 576 BTU Available in Chrome

Lund wall radiator 475mm\* (not shown) h750 w475 d105mm 907 BTU Available in Chrome